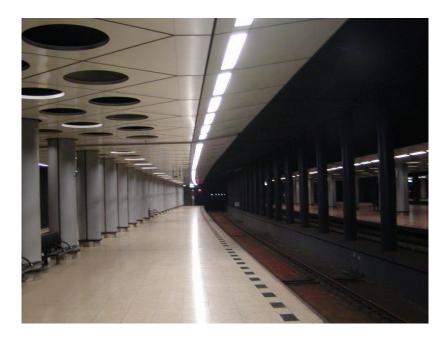

## **PROJECT INFORMATION**

**CLIENT:** NS International **LOCATION:** NS Train Station, Schiphol in Amsterdam, the Netherlands **COMPLETION YEAR:** 2018

## SYSTEM / PRODUCT INSTALLED: "VAN DOORN" FLYER fixtures

**PROJECT BRIEF:** In close cooperation with and commissioned by NS International Port, FLYER asymmetric fixtures are applied over platforms of NS Schiphol in Amsterdam. The two light colours are fully biodynamically adjustable. The light is controlled in color and in intensity. From cool light in the morning to warm light in the evening atmosphere. Ambiance, healthy light and energy efficient. The installation-specification is created by NS Project Consult.