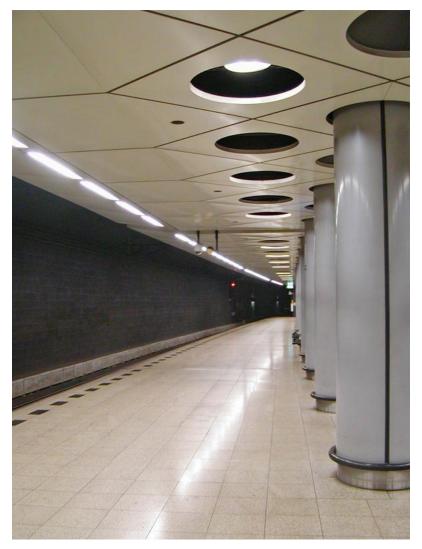

## **PROJECT INFORMATION**

**CLIENT:** NS International **LOCATION:** NS Train Station, Schiphol in Amsterdam, the Netherlands **COMPLETION YEAR:** 2018

## SYSTEM / PRODUCT INSTALLED: "VAN DOORN" FLYER fixtures

**PROJECT BRIEF:** In close cooperation with and commissioned by NS International Port, FLYER asymmetric fixtures are applied over platforms of NS Schiphol in Amsterdam. The two light colours are fully biodynamically adjustable. The light is controlled in color and in intensity. From cool light in the morning to warm light in the evening atmosphere. Ambiance, healthy light and energy efficient. The installation-specification is created by NS Project Consult.